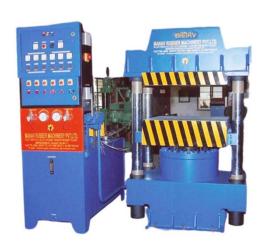

#### **Facilities**

- Mazak Slant Turn Mill Dia 910, Length 3200mm.
- Vertical Machining Center (VMC) 2 Nos
- CNC Turning center 2 Nos.
- 50 400 Ton Rubber moulding machine
- 10 Ton EOT Crane.
- Shot Blasting & Metallization.
- Polyurethane moulding line