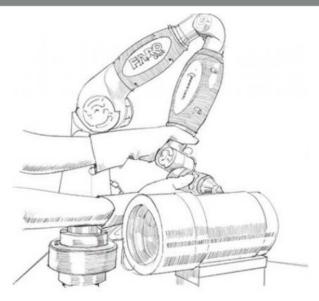

#### **DESIGN & DEVELOPMENT**

Fully equipped Design and Development centre.

Dedicated team of engineers

Technical aids like Auto cad, Pro–E, EPDM & Solid works.

Handheld 3D scanner for lightning quick designing fast prototype development.

Tie-up with Newtomech Innovative Solutions (IIT incubated company) for rapid prototyping and reverse engineering.