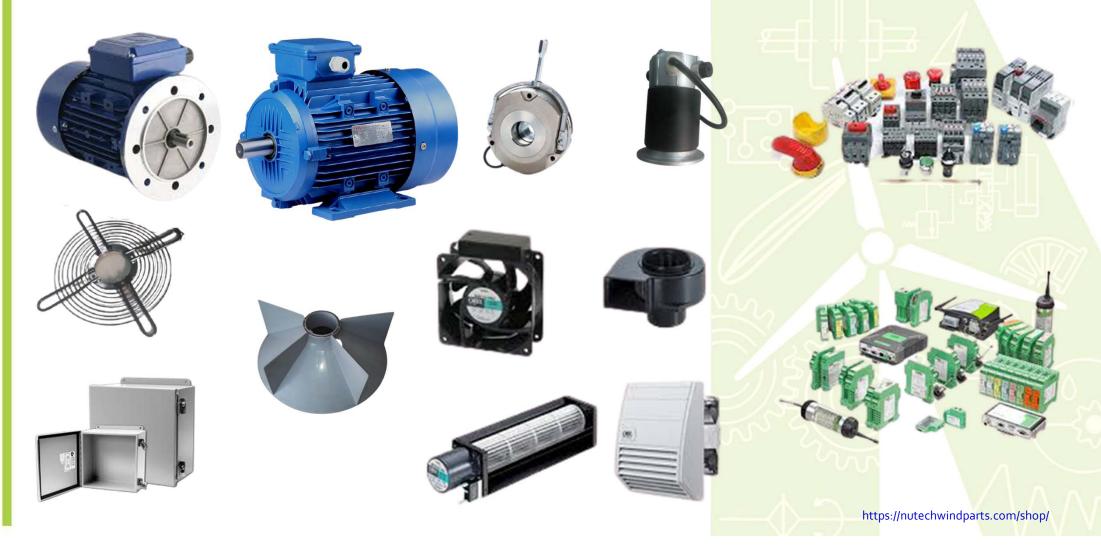

LUBRICATIONS



**MONITORING & CONTROLLING PRODUCTS** 



**OTHER PRODUCTS** 



TORQUE LIMITER

**TTG COUPLING** 

### COUPLINGS



NM48 / NM54 COUPLING

**TACKE** 

**NEPC COUPLING** 



# **VIBRATION ISOLATORS**



**AVM** 

https://nutechwindparts.com/shop/



# **BRAKES**





# **BRAKES**





# HOUSING & CASTINGS







CONSOLE



**GENERATOR / GEAR BOX HUB** 













BELL HOUSING

PLUMMER BLOCK

https://nutechwindparts.com/shop/



# **HYDRAULIC & COOLING SYSTEM**





## **HYDRAULICS**





# **GEARS & DRIVES**





# **SHAFTS**





**AIR EXHAUST** 

# **BELLOWS & COVERS**

**AIR COOLER DUCT** 





**HUB COVER** 



**SLIM NACELLE COVER** 

https://nutechwindparts.com/shop/



# **ELECTRICAL CONSUMABLES**





# **ELECTRICAL CONSUMABLES**





# **ELECTRICAL CONSUMABLES**





# ROTATING UNION / SLIP RING



ELECTRIC ROTATING JOINT / SLIP RING / CARBON BRUSH



**HYDRAULIC ROTATING JOINT / UNION** 

https://nutechwindparts.com/shop/



# FRP PRODUCTS & ACCESSORIES





#### WHY US?

#### **SUCCESS STORIES**





25 years of supplying parts to the windmill industry, including OEM, IPP's, ISP's and Export Customers.

TQM Practices award from Siemens Gamesa Renewables Pvt .Ltd..

Nutech has achieved year on year growth for the last several years. From a single product to a 3000 parts organization satisfying customers requiring parts for every brand /model of WTG.



Nutech got AMSC – Austria design approval vide AMSC – ID No – 26120424 for 2.0 MW Arm Coupling. The total maximum torque achieved is 35000 NM without any damage.

Light weight and fail safe coupling