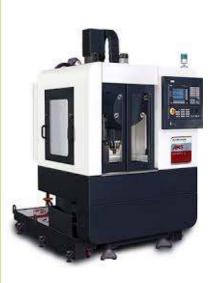

#### **MANUFACTURING**

Fully equipped facility - 15,000 Sq. Feet.

3 mm pin to transmission shaft of 1 meter diameter.

Entire range of windmill parts.

#### **Facilities**

- Mazak Slant Turn Mill Dia 910, Length 3200mm.
- Vertical Machining Center (VMC) 2 Nos
- CNC Turning center 2 Nos.
- 50 400 Ton Rubber moulding machine
- 10 Ton EOT Crane.
- Shot Blasting & Metallization.
- Polyurethane moulding line