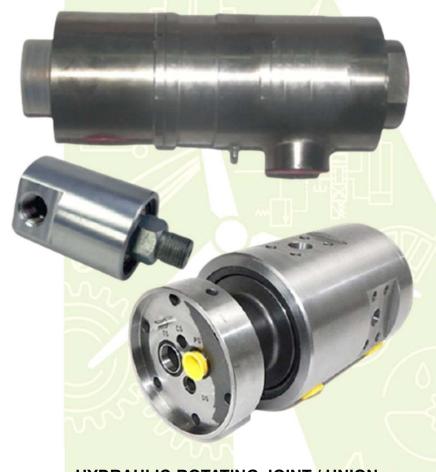

# **HYDRAULIC & COOLING SYSTEM**

## **HYDRAULICS**

# ROTATING UNION / SLIP RING

ELECTRIC ROTATING JOINT / SLIP RING / CARBON BRUSH

**HYDRAULIC ROTATING JOINT / UNION** 

https://nutechwindparts.com/shop/