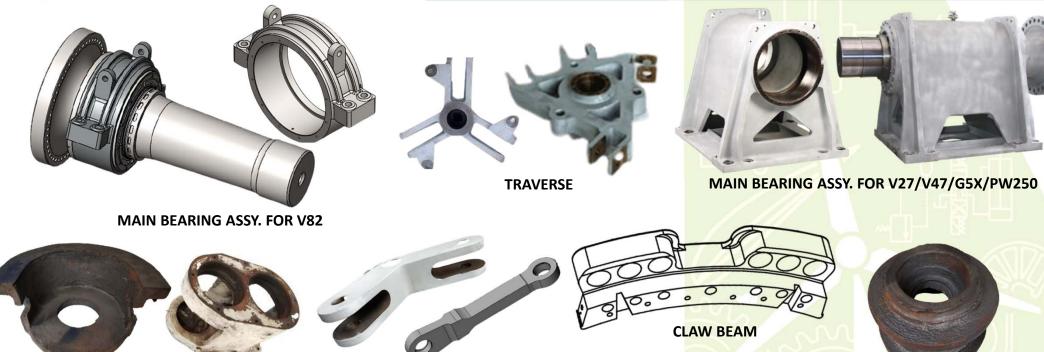

# HOUSING & CASTINGS

CONSOLE

**GENERATOR / GEAR BOX HUB** 

BELL HOUSING

PLUMMER BLOCK

https://nutechwindparts.com/shop/