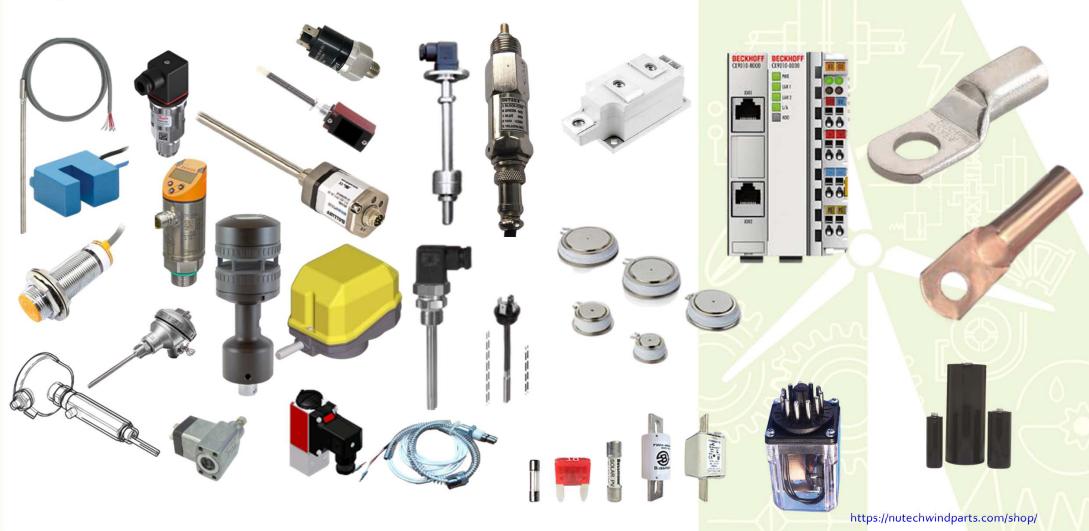

S



**HYDRAULICS &** COOLING AND LUBRICATIONS



**MONITORING & CONTROLLING PRODUCTS** 



**OTHER PRODUCTS** 



TORQUE LIMITER

**TTG COUPLING** 

### COUPLINGS



NM48 / NM54 COUPLING

**TACKE** 

**NEPC COUPLING** 



# **VIBRATION ISOLATORS**



**AVM** 

https://nutechwindparts.com/shop/



# **BRAKES**





# **BRAKES**





# HOUSING & CASTINGS







CONSOLE



**GENERATOR / GEAR BOX HUB** 













BELL HOUSING

PLUMMER BLOCK

https://nutechwindparts.com/shop/



# **HYDRAULIC & COOLING SYSTEM**





## **HYDRAULICS**





# **GEARS & DRIVES**





# **SHAFTS**





**AIR EXHAUST** 

# **BELLOWS & COVERS**

**AIR COOLER DUCT** 





**HUB COVER** 



**SLIM NACELLE COVER** 

https://nutechwindparts.com/shop/



# **ELECTRICAL CONSUMABLES**





# **ELECTRICAL CONSUMABLES**





# **ELECTRICAL CONSUMABLES**





# ROTATING UNION / SLIP RING



ELECTRIC ROTATING JOINT / SLIP RING / CARBON BRUSH



**HYDRAULIC ROTATING JOINT / UNION** 

https://nutechwindparts.com/shop/



# FRP PRODUCTS & ACCESSORIES





#### WHY US?

#### **SUCCESS STORIES**





25 years of supplying parts to the windmill industry, including OEM, IPP's, ISP's and Export Customers.

TQM Practices award from Siemens Gamesa Renewables Pvt .Ltd..

Nutech has achieved year on year growth for the last several years. From a single product to a 3000 parts organization satisfying customers requiring parts for every brand /model of WTG.



Nutech got AMSC – Austria design approval vide AMSC – ID No – 26120424 for 2.0 MW Arm Coupling. The total maximum torque achieved is 35000 NM without any damage.

L