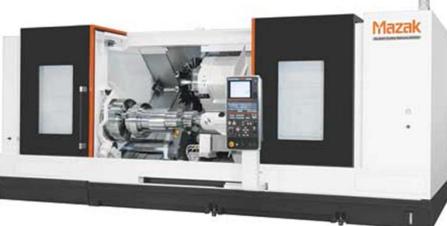

#### **Facilities**

- Mazak Slant Turn Mill Dia 910, Length 3200mm.
- Vertical Machining Center (VMC) 2 Nos
- CNC Turning center 2 Nos.
- 50 400 Ton Rubber moulding machine
- 10 Ton EOT Crane.
- Shot Blasting & Metallization.
- Polyurethane moulding line