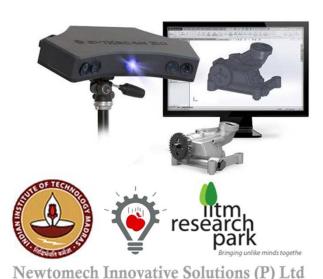

#### **DESIGN & DEVELOPMENT**

Fully equipped Design and Development centre.

Dedicated team of engineers

Technical aids like Auto cad, Pro–E, EPDM & Solid works.

Handheld 3D scanner for lightning quick designing fast prototype development.

Tie-up with Newtomech Innovative Solutions (IIT incubated company) for rapid prototyping and reverse engineering.